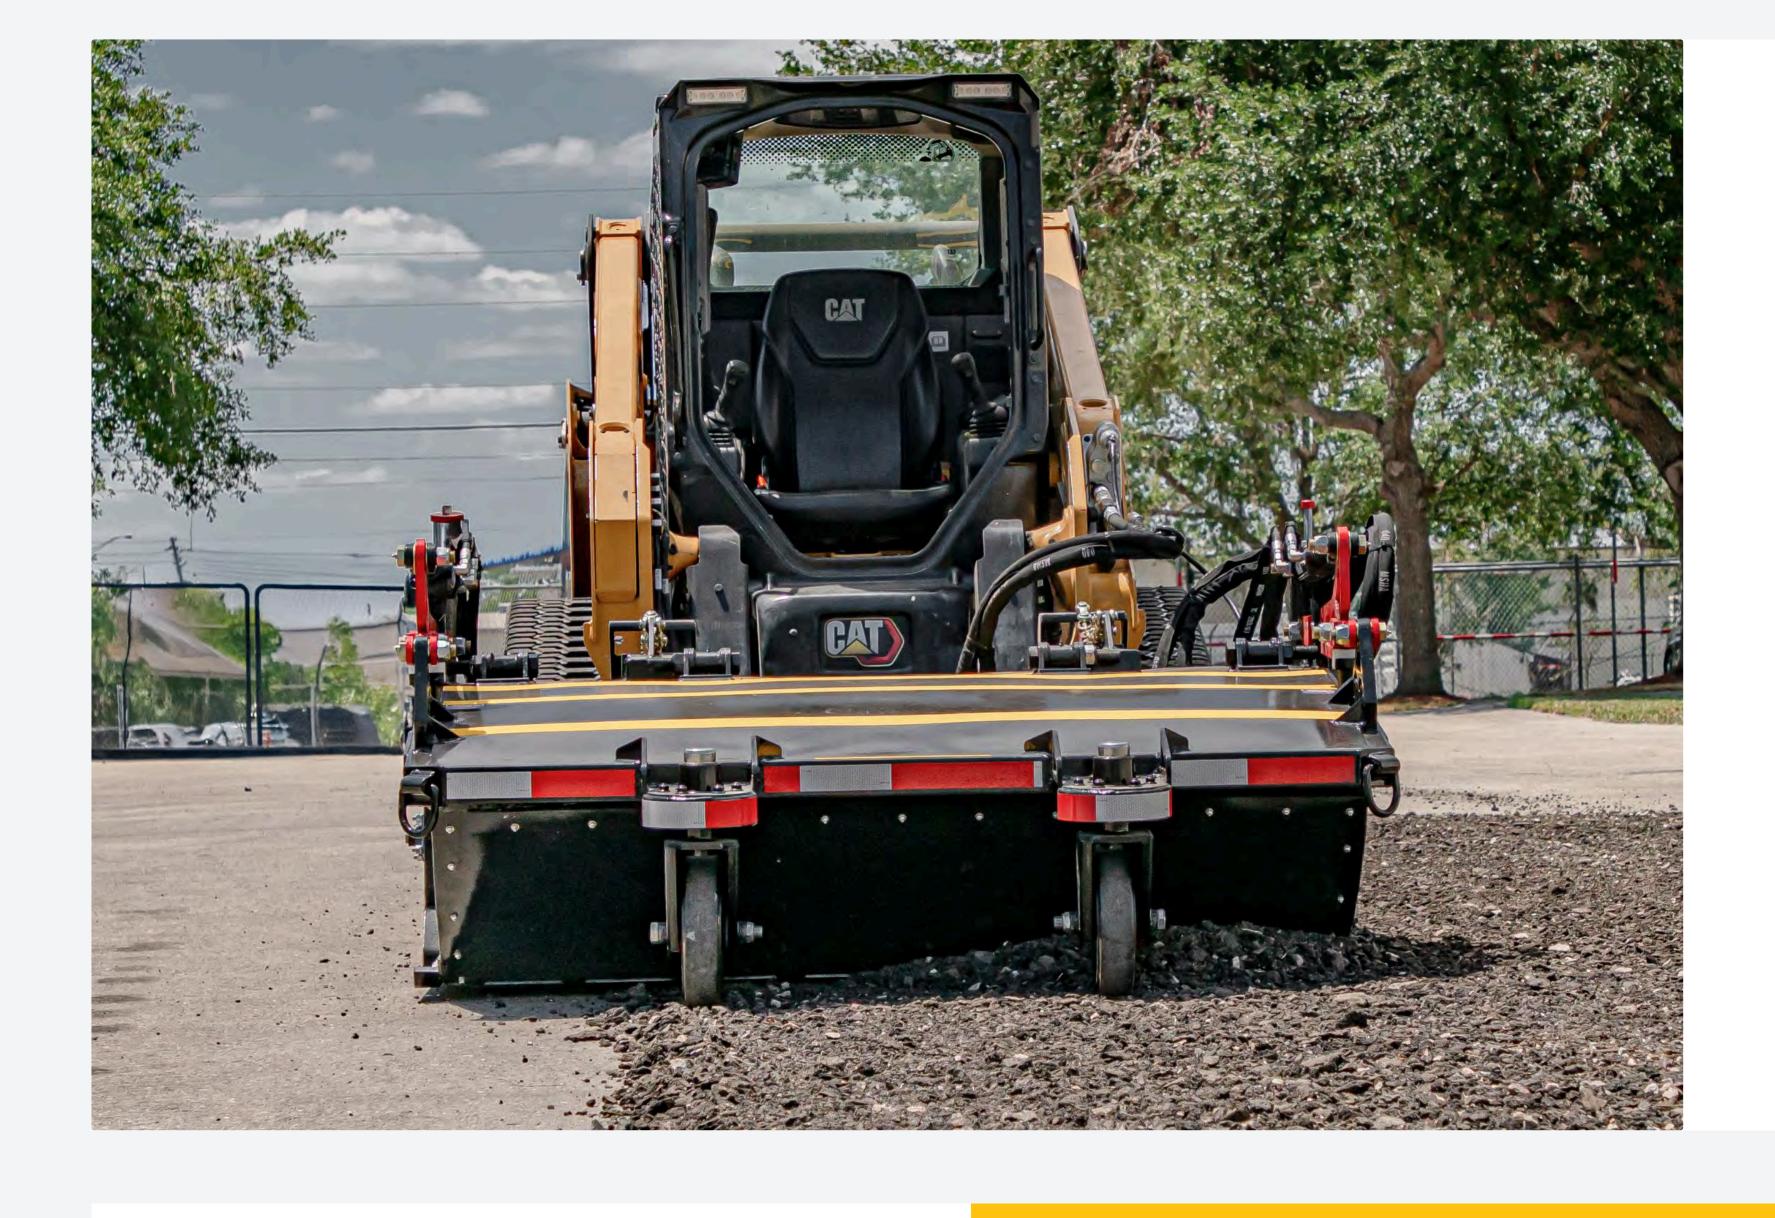

### FORWARD OPERATION

The only forward-driving pan sweeper in the industry, enhancing operator safety, visibility, and productivity on every job site while reducing operator fatigue and allowing better control.

### ADVANCED TERRAIN FOLLOWING TECHNOLOGY

Our patented system automatically adjusts to surface variations, eliminating manual controls and delivering consistent performance across changing terrain.

## ADVANCED FEATURES

- Hydraulic hopper dump system
- Replaceable hardened skid shoes
- Terrain following articulating coupler
- Spring float system for brush down pressure