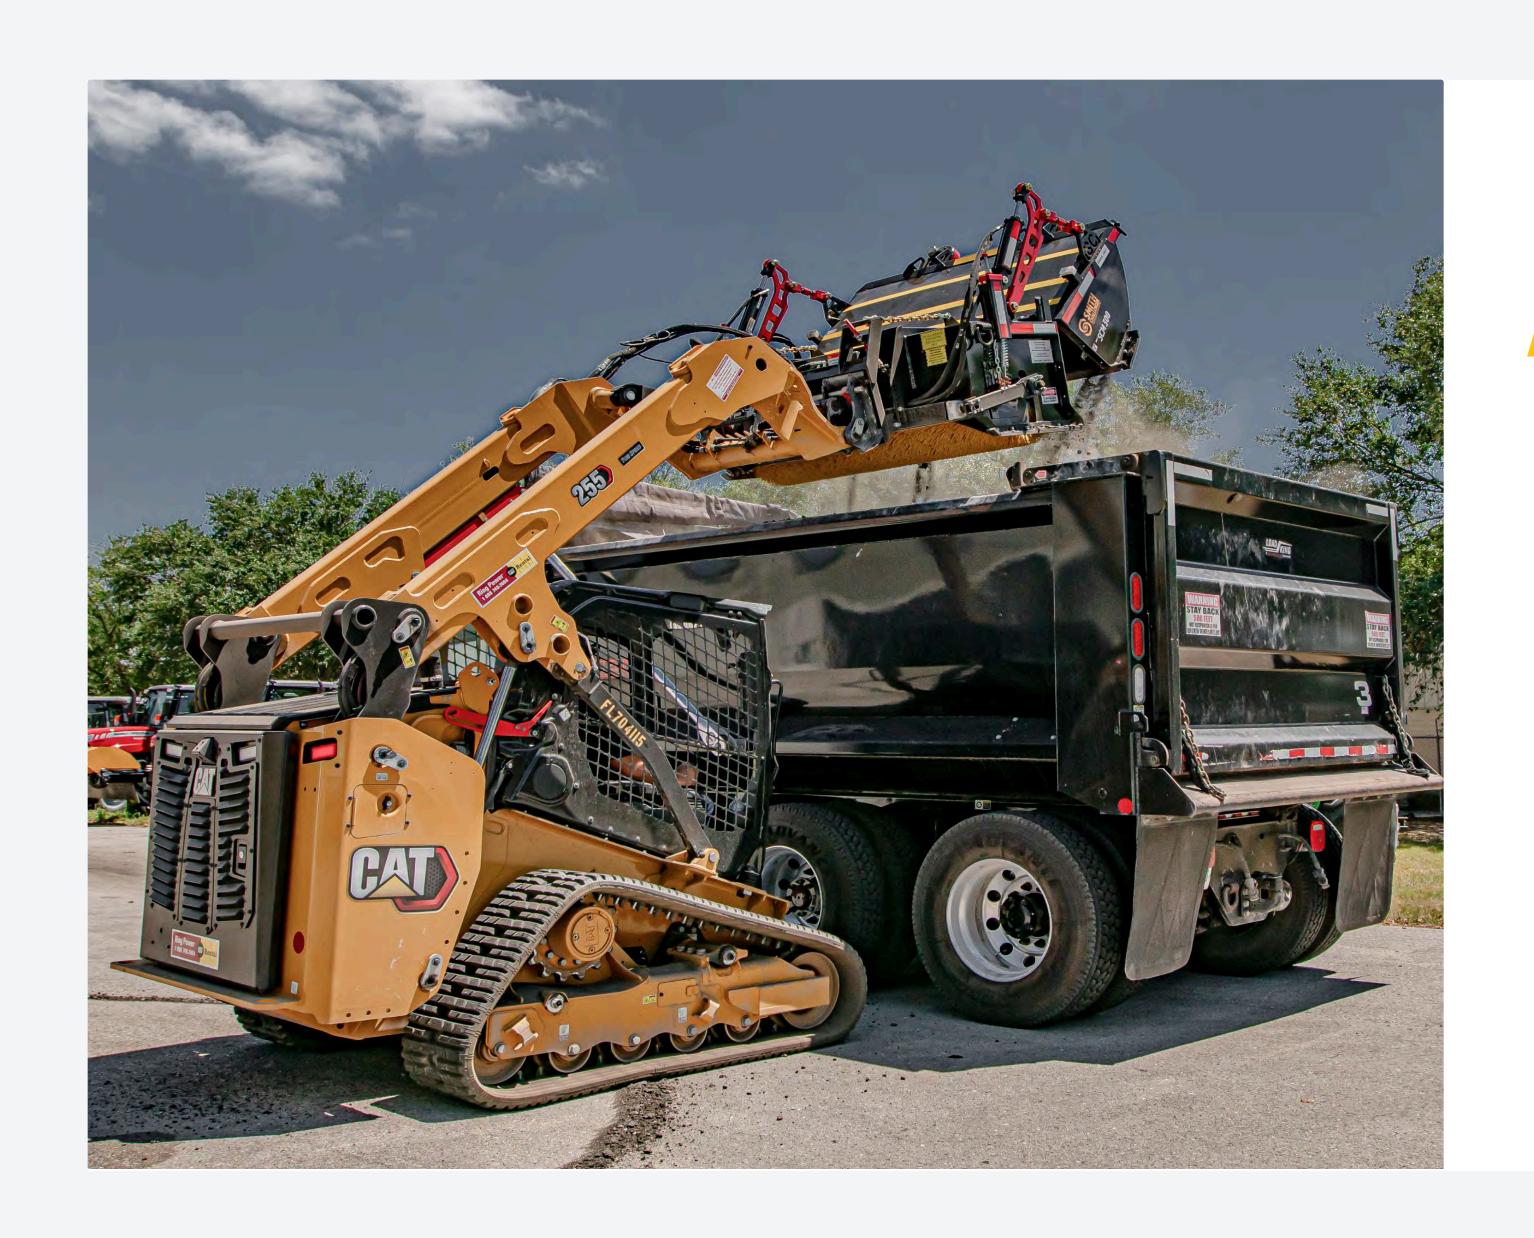

# FORWARD-DRIVING INNOVATION FOR UNMATCHED SWEEPING PERFORMANCE

The revolutionary SCM 300 Pan Sweeper sets new standards with its industry exclusive forward-driving design, delivering unmatched safety and efficiency for road construction and maintenance operations.

### FORWARD OPERATION

The only forward-driving pan sweeper in the industry, enhancing operator safety, visibility, and productivity on every job site while reducing operator fatigue and allowing better control.

# PERFECT FOR

- Road milling operations
- Asphalt paving projects
- Construction site cleanup
- Industrial maintenance

TRANSFORM YOUR SWEEPING OPERATIONS TODAY

SMITHCHALLENGER.COM