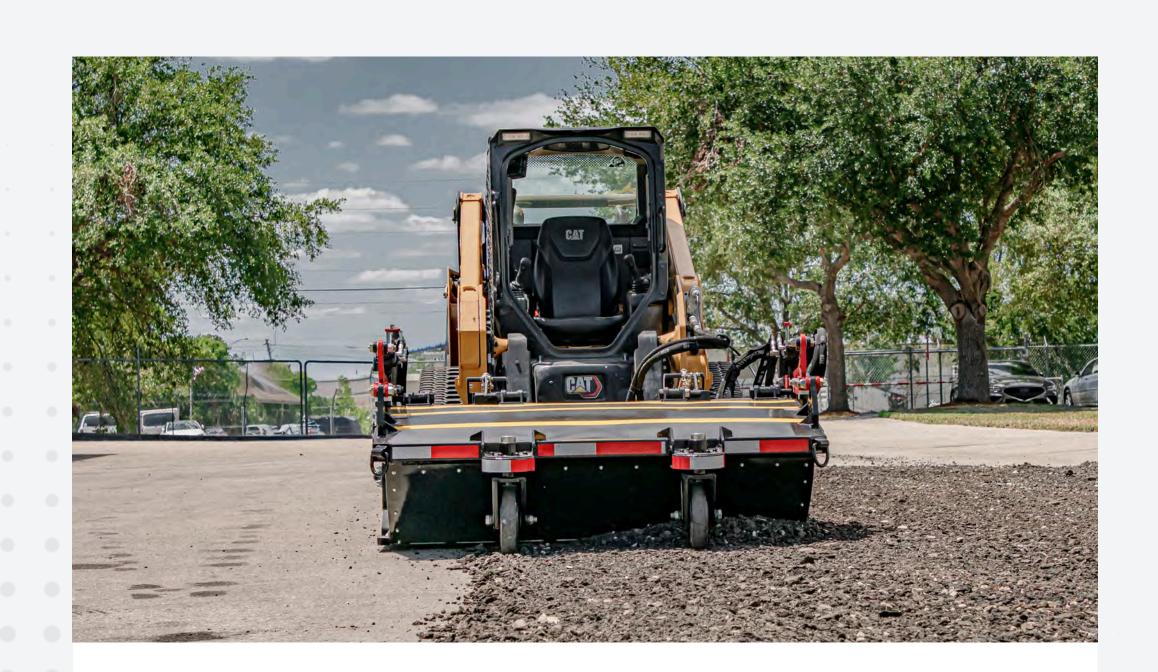

# FORWARD-DRIVING INNOVATION FOR UNMATCHED SWEEPING PERFORMANCE

The revolutionary SCM 300 Pan Sweeper sets new standards with its industry exclusive forward-driving design, delivering unmatched safety and efficiency for road construction and maintenance operations.

## PROFESSIONAL CONSTRUCTION

- Heavy-duty 7,000 lb capacity caster wheels
- Variable height dumping operation
- 24" diameter tube style brush
- Available in 60", 72", and 84" sweeping widths
- 10-14 cubic foot hopper capacity