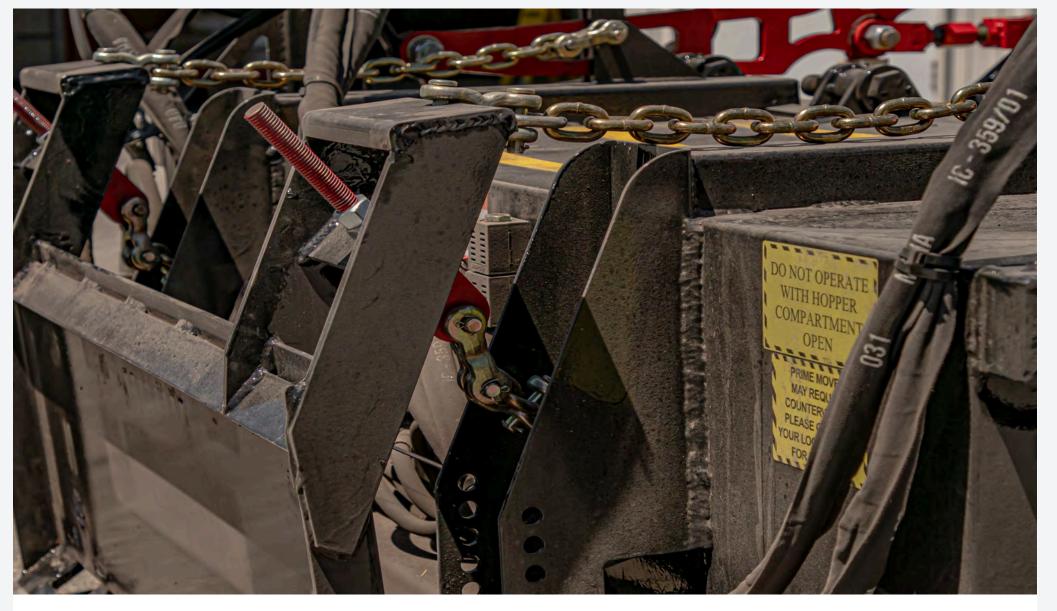

## ADVANCED FEATURES

- Hydraulic hopper dump system
- Replaceable hardened skid shoes
- Terrain following articulating coupler
- Spring float system for brush down pressure