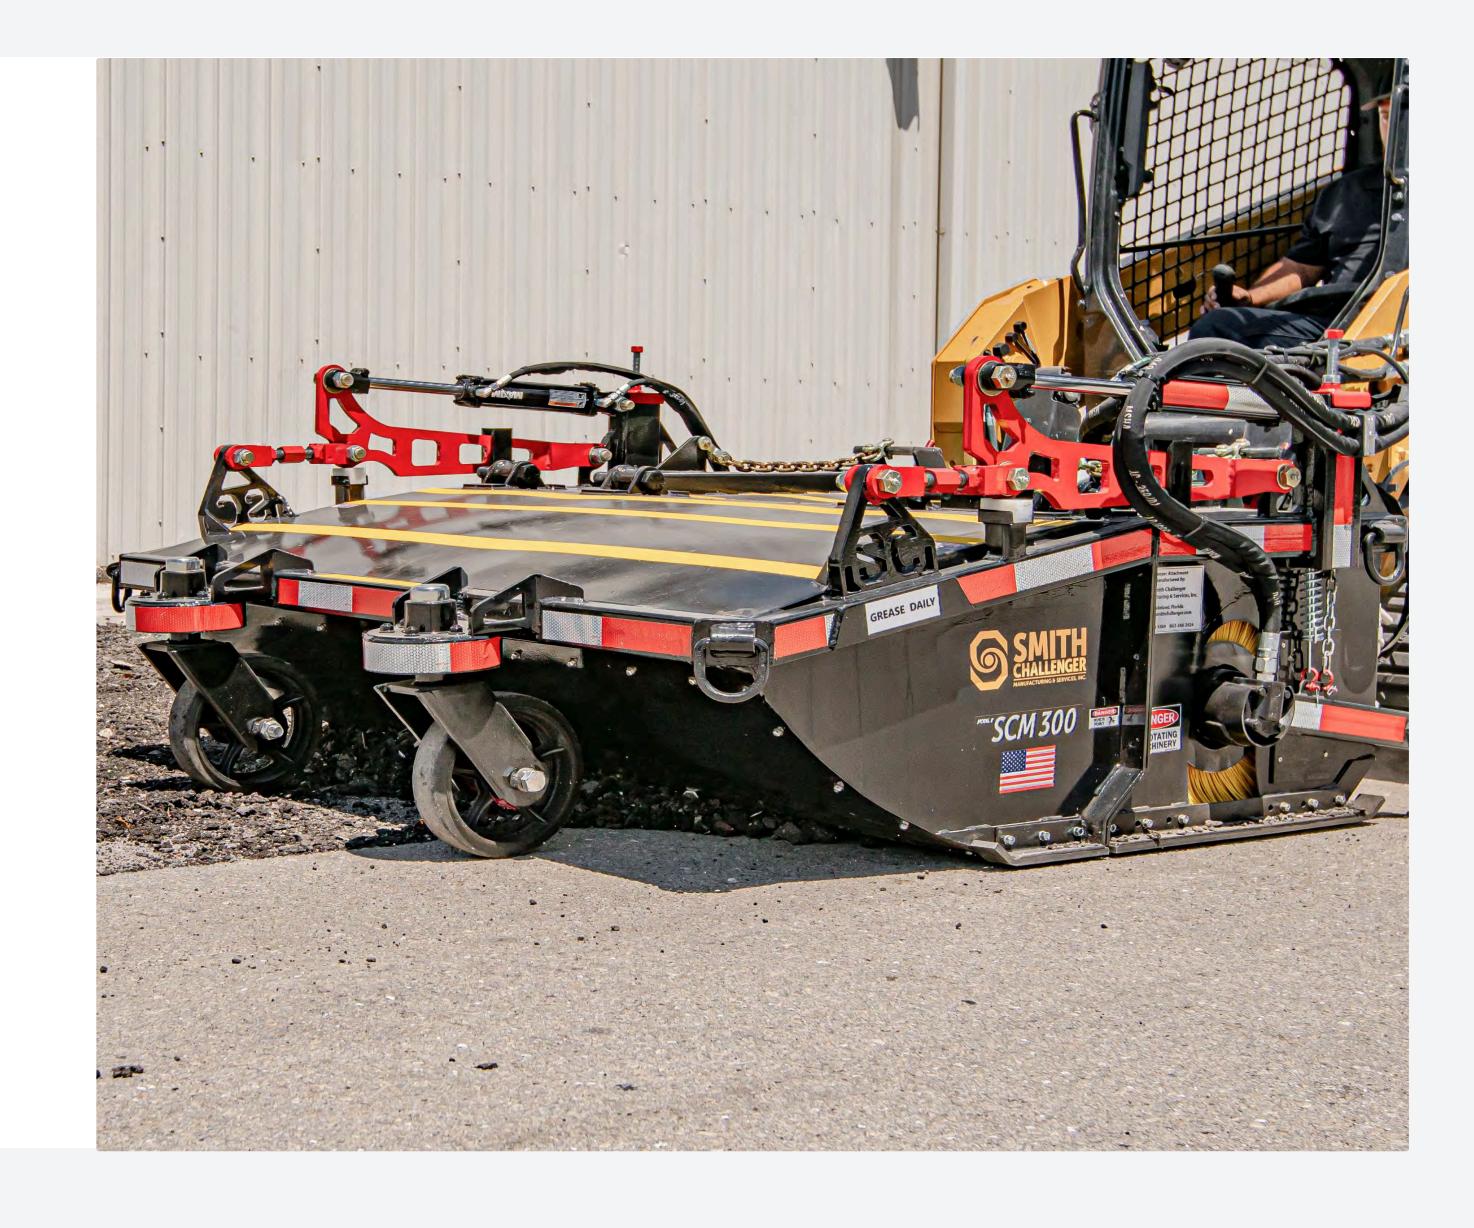

## INNOVATIVE BRUSH SYSTEM

Quick-change design and proprietary spring float system ensures optimal performance and reduces brush replacement time to under 30 minutes for maximum uptime.

TRANSFORM YOUR SWEEPING OPERATIONS TODAY

## PROFESSIONAL CONSTRUCTION

- Heavy-duty 7,000 lb capacity caster wheels
- Variable height dumping operation
- 24" diameter tube style brush
- Available in 60", 72", and 84" sweeping widths
- 10-14 cubic foot hopper capacity

## ADVANCED FEATURES

- Hydraulic hopper dump system
- Replaceable hardened skid shoes
- Terrain following articulating coupler
- Spring float system for brush down pressure