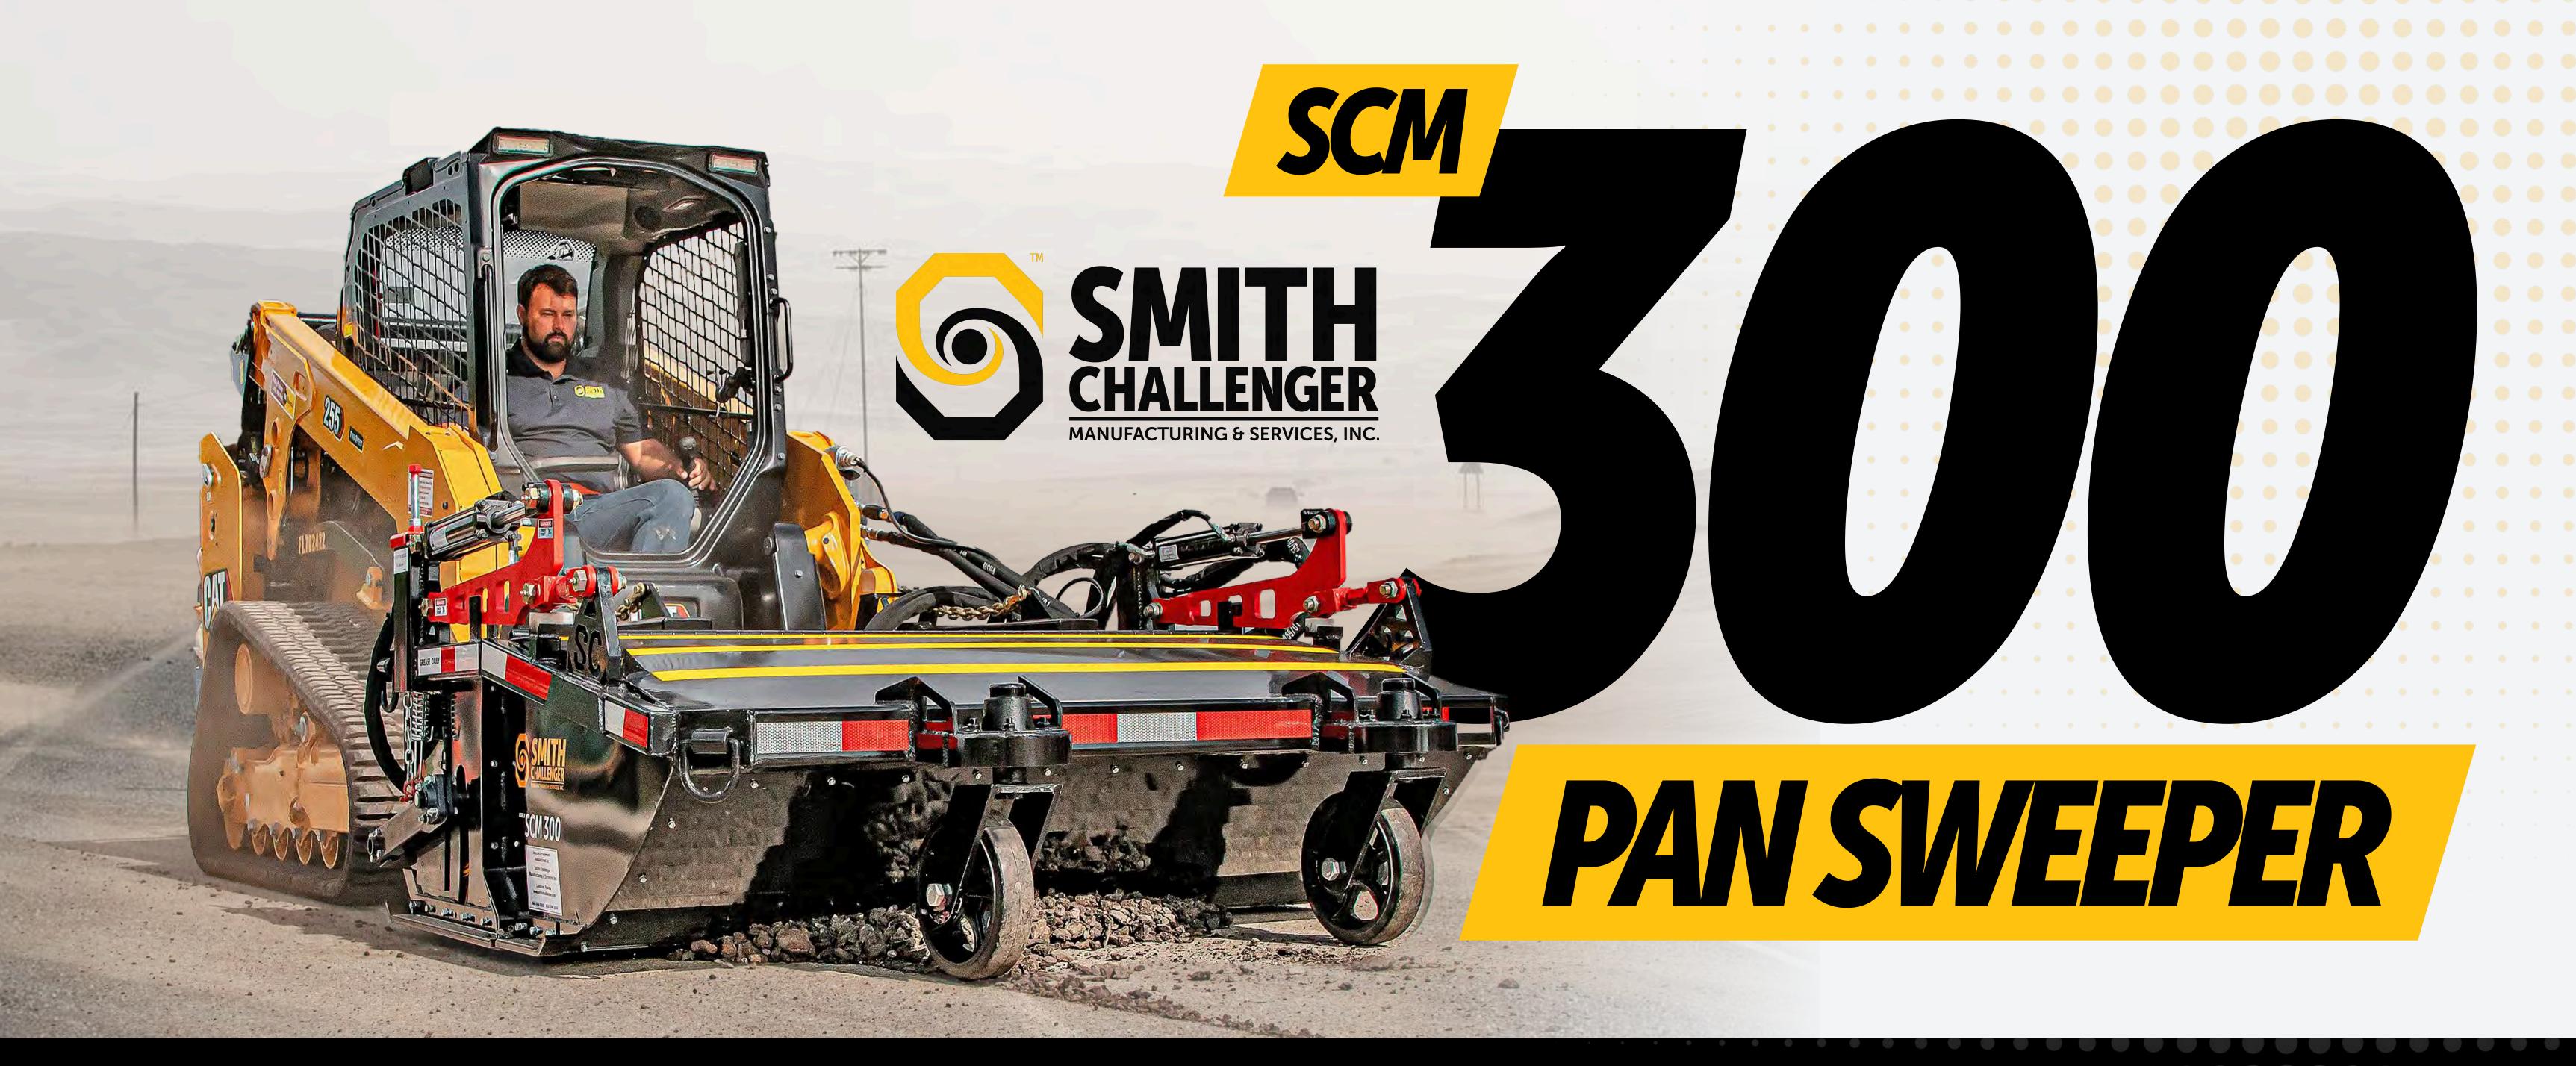

# FORWARD-DRIVING INNOVATION FOR UNMATCHED SWEEPING PERFORMANCE

The revolutionary SCM 300 Pan Sweeper sets new standards with its industry exclusive forward-driving design, delivering unmatched safety and efficiency for road construction and maintenance operations.

### FORWARD OPERATION

The only forward-driving pan sweeper in the industry, enhancing operator safety, visibility, and productivity on every job site while reducing operator fatigue and allowing better control.